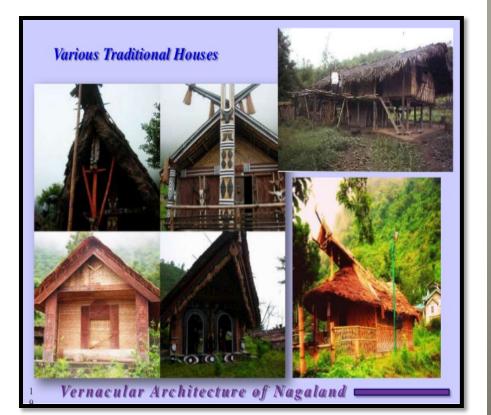

## **HOUSE OF NAGALAND**

### NAGALAND

- POSITION NORTH-EAST INDIA
- REGION MONTANE
- HOUSE MATERIALS WOOD, BAMBOO, GRAS, TIN.
- CLIMATE LARGELY
  MONSOON
- REASON CLIMATE