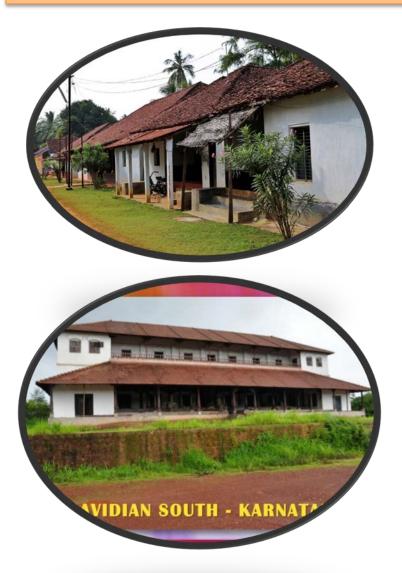

## **KERALA**

**POSITION – SOUTH-**WEST INDIA **REGION – COASTAL** HOUSE MATERIALS -TEAK, WOOD, LATERITE, BURNT, BRICK. **CEILING – CONICAL SLOPE AND PLANE** 