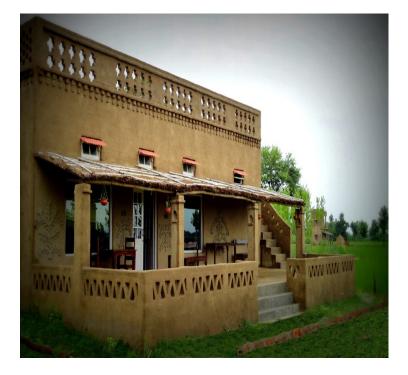

# HOUSE OF PUNJAB

### **PUNJAB**

- POSITION NORTH-WEST INDIA
- HOUSE MATERIALS STONE,CONCRETE,SOIL (PANDOO-MITTI)
- WALL CONCRETE,STONE,PAINTE D
- CEILING PLANE
- BASE 0.3 METRE