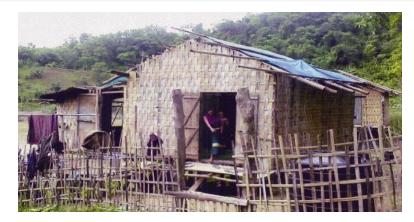

## **HOUSE OF NAGALAND**

### NAGALAND

- POSITION NORTH-EAST INDIA
- REGION MONTANE
- HOUSE MATERIALS WOOD, BAMBOO, GRAS, TIN.
- CLIMATE LARGELY
  MONSOON
- REASON CLIMATE