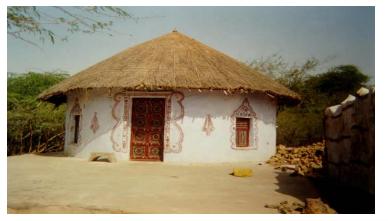

## **HOUSE OF RAJASTHAN**

### **RAJASTHAN**

- POSITION WEST INDIA
- HOUSE MATERIALS TEAK,WOOD,LATERITE, BURNT, BRICK,THATCH, CONCRETE,TILE,MUCK.
- WALL CIRCULE WALL
- CEILING CONICAL SLOPE AND PLANE
- REASON CLIMATE(LU), AGRICULTURE