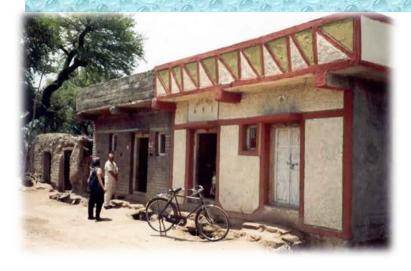

**GUJARAT POSITION – WEST INDIA** HOUSE MATERIALS -TEAK, WOOD, LATERITE, BURNT, BRICK, THATCH, CONCRETE, TILE. CEILING – CONICAL SLOPE AND PLANE REASON - CLIMATE, AGRICULTURE