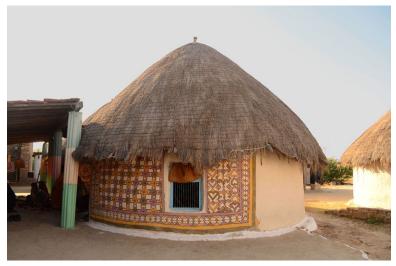

## **HOUSE OF RAJASTHAN**

### **RAJASTHAN**

- POSITION WEST INDIA
- HOUSE MATERIALS TEAK,WOOD,LATERITE, BURNT, BRICK,THATCH, CONCRETE,TILE,MUCK.
- WALL CIRCULE WALL
- CEILING CONICAL SLOPE AND PLANE
- REASON CLIMATE(LU), AGRICULTURE