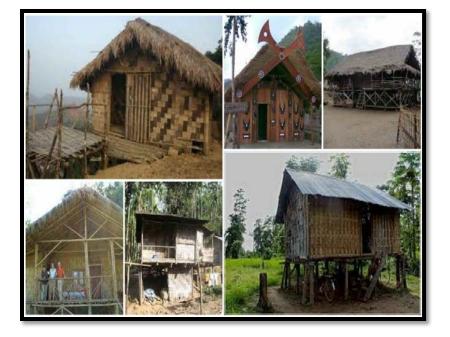

## **HOUSE OF NAGALAND**

### NAGALAND

- POSITION NORTH-EAST INDIA
- REGION MONTANE
- HOUSE MATERIALS WOOD, BAMBOO, GRAS, TIN.
- CLIMATE LARGELY
  MONSOON
- REASON CLIMATE