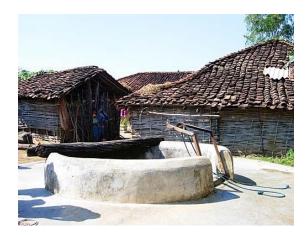

## **HOUSE OF ODISHA**

## **ODISHA**

- POSITION SOUTH INDIA
- CLIMATE TROPICAL CLIMATE
- HOUSE MATERIALS SOIL,STONE,BRICK,STRA W,GRASS.
- REASON CLIMATE, AGRICULTURE