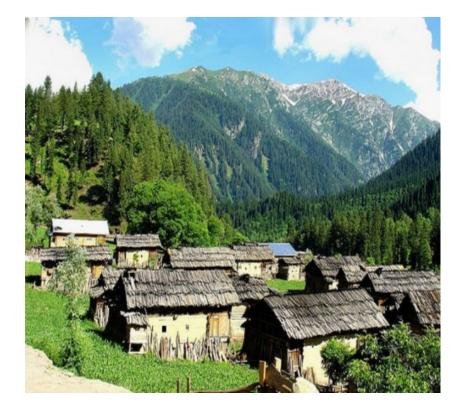

## **HOUSE OF KASHMIR**

#### **KASHMIR**

- REGION MONTANE
- CLIMATE- MONSOONAL
- HOUSE MATERIALS STRAW,STONE,SOIL,MUCK ,WOOD.
- WALL STONE
- CEILING SLOPE AND PLANE
- REASON CLIMATE