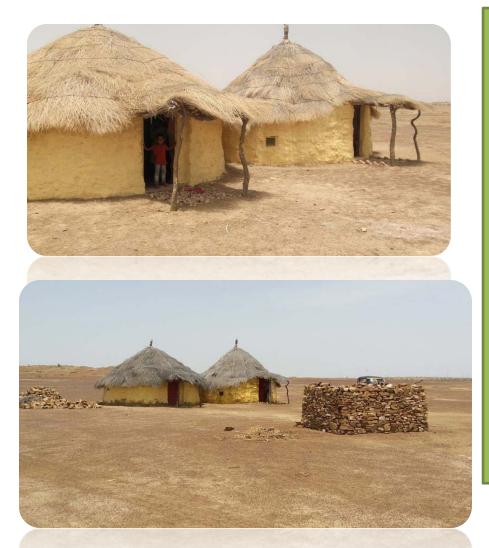

## **HOUSE OF RAJASTHAN**

### **RAJASTHAN**

- POSITION WEST INDIA
- HOUSE MATERIALS TEAK,WOOD,LATERITE, BURNT, BRICK,THATCH, CONCRETE,TILE,MUCK.
- WALL CIRCULE WALL
- CEILING CONICAL SLOPE AND PLANE
- REASON CLIMATE(LU), AGRICULTURE