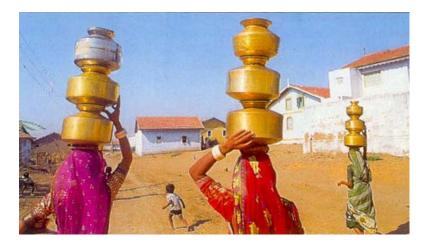

**GUJARAT POSITION – WEST INDIA** HOUSE MATERIALS -TEAK, WOOD, LATERITE, BURNT, BRICK, THATCH, CONCRETE, TILE. CEILING – CONICAL SLOPE AND PLANE REASON - CLIMATE, AGRICULTURE