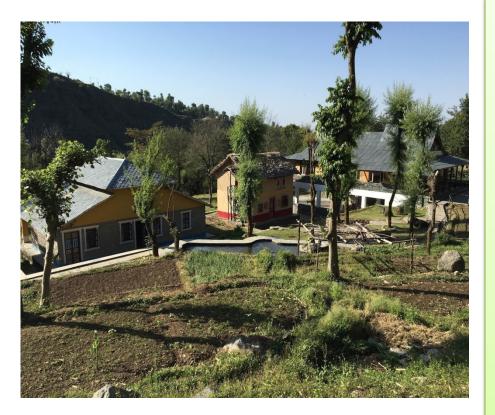

## **HOUSE OF KASHMIR**

#### **KASHMIR**

- REGION MONTANE
- CLIMATE- MONSOONAL
- HOUSE MATERIALS STRAW,STONE,SOIL,MUCK ,WOOD.
- WALL STONE
- CEILING SLOPE AND PLANE
- REASON CLIMATE