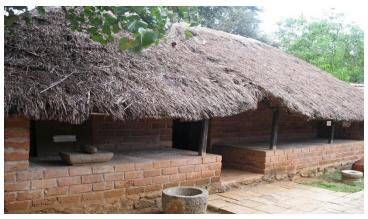

## **HOUSE OF ODISHA**

## **ODISHA**

- POSITION SOUTH INDIA
- CLIMATE TROPICAL CLIMATE
- HOUSE MATERIALS SOIL,STONE,BRICK,STRA W,GRASS.
- REASON CLIMATE, AGRICULTURE