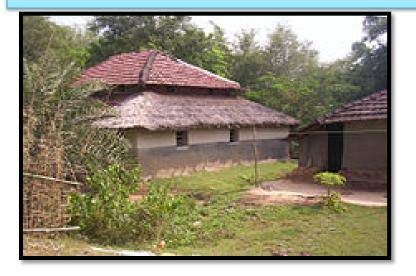

# **HOUSE OF WEST BENGAL**

### **WEST BENGAL**

- POSITION EAST INDIA
- HOUSE MATERIALS TEAK,WOOD,LATERITE, BURNT, BRICK,THATCH, CONCRETE,TILE,MUCK.
- WALL SOIL, BAMBOO
- CEILING CONICAL SLOPE AND PLANE
- REASON CLIMATE