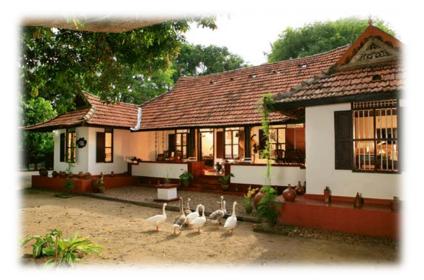

## **KERALA**

**POSITION – SOUTH-**WEST INDIA **REGION – COASTAL** HOUSE MATERIALS -TEAK, WOOD, LATERITE, BURNT, BRICK. **CEILING – CONICAL SLOPE AND PLANE** 