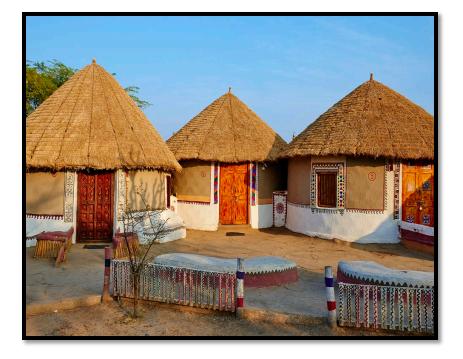

## **HOUSE OF RAJASTHAN**

### **RAJASTHAN**

- POSITION WEST INDIA
- HOUSE MATERIALS TEAK,WOOD,LATERITE, BURNT, BRICK,THATCH, CONCRETE,TILE,MUCK.
- WALL CIRCULE WALL
- CEILING CONICAL SLOPE AND PLANE
- REASON CLIMATE(LU), AGRICULTURE