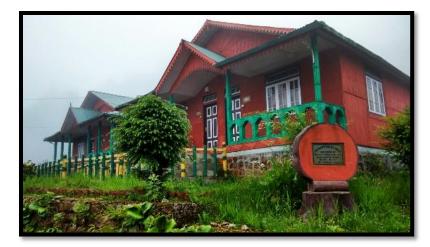

## **HOUSE OF NAGALAND**

### NAGALAND

- POSITION NORTH-EAST INDIA
- REGION MONTANE
- HOUSE MATERIALS WOOD, BAMBOO, GRAS, TIN.
- CLIMATE LARGELY
  MONSOON
- REASON CLIMATE