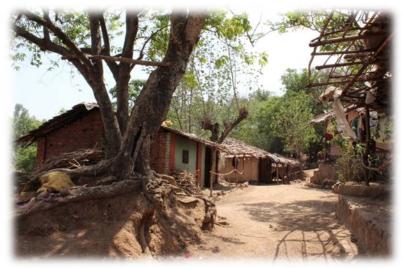

**GUJARAT POSITION – WEST INDIA** HOUSE MATERIALS -TEAK, WOOD, LATERITE, BURNT, BRICK, THATCH, CONCRETE, TILE. CEILING – CONICAL SLOPE AND PLANE REASON - CLIMATE, AGRICULTURE