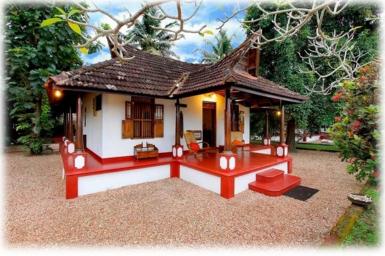

## **KERALA**

**POSITION – SOUTH-**WEST INDIA **REGION – COASTAL** HOUSE MATERIALS -TEAK, WOOD, LATERITE, BURNT, BRICK. **CEILING – CONICAL SLOPE AND PLANE** 